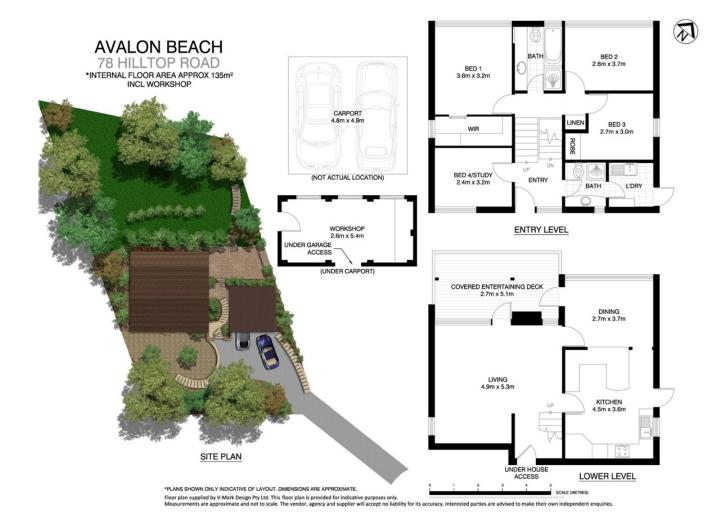

## Rented

Relax and unwind in this quiet and private hideaway! Simply sit back and enjoy the incredible bird life, watch regular sailing races or marvel at dramatic sunsets reflecting on Pittwater.

- 4 bedrooms (or 3 with study) master with walk-in wardrobe
- 2 bathrooms (including bathtub)
- Internal laundry with storage
- A large functional kitchen
- Separate dining room off the kitchen that also opens on to the deck with Pittwater views
- Living area with reverse cycle air conditioning

- Living area flows effortlessly onto an undercover deck – perfect to enjoy every day and ideal for entertaining

- Double carport with a separate large workshop/storage room underneath

| Property ID:   | R123685   |
|----------------|-----------|
| Property Type: | House     |
| Carports:      | 2         |
| Land Area:     | 878.0 sqm |