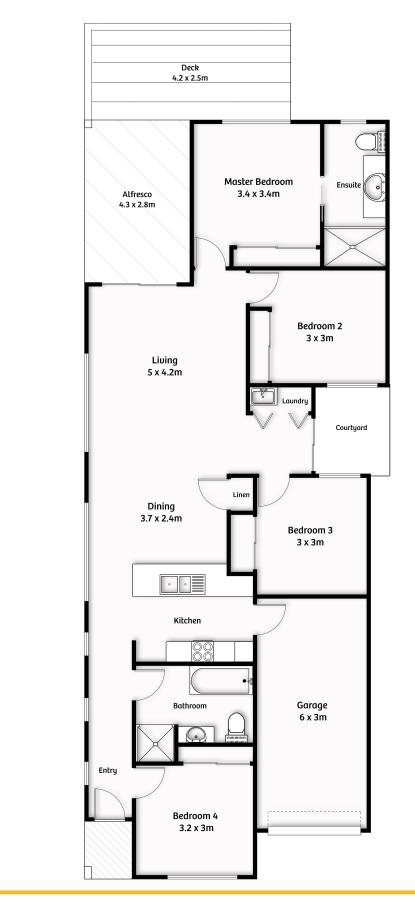

**Outstanding Features include** 

- Master bedroom with ensuite
- 3 additional great sized bedrooms with built-in robes
- Split system air conditioners & ceiling fans throughout
- Large timber deck
- Open plan living
- Single lockup garage with car space on driveway

North

Raine&Horne.

26 Cumulus Circuit, Coomera

Whilst every attempt has been made to ensure the accuracy of the floor plan contained here, measurements of doors, windows, rooms and any other items are opposimilate and no responsibility is taken for error, amission or mis-statement. This plan is for illustrative purposes and just and shaduld any be sed as such is any prospective purcheser. Total floor area approx : 148m<sup>2</sup>