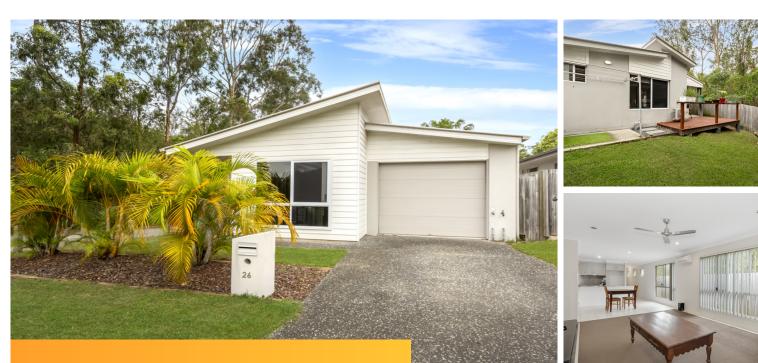

## 26 Cumulus Circuit, Coomera

## Sold for \$687,000 (Dec 11, 2023)

Still looking for that perfect mix of location and easy living for the family. Make sure this one is on your list this week – Great Location – Low Maintenance living and an outlook that is very rare. Step outside onto the timber deck, where you can enjoy the serenity of the backyard that backs onto the lush Finnegan Park. With convenience in mind, IGA Coomera is just a stone's throw away, ensuring that daily necessities are within easy reach. Embrace the tranquility of this delightful home, offering the perfect blend of comfort and community living.

**Outstanding Features include** 

- Master bedroom with ensuite
- 3 additional great sized bedrooms with built-in robes
- Split system air conditioners & ceiling fans throughout
- Large timber deck
- Open plan living
- Single lockup garage with car space on driveway

- Next door to Finnegan Park & Coomera IGA
- 279 square meter block
- Built in 2015
- Within Coomera Rivers State School catchment area
- 4 min walk to Coomera Playschool Early Learning
- 5 min walk to Bus stations