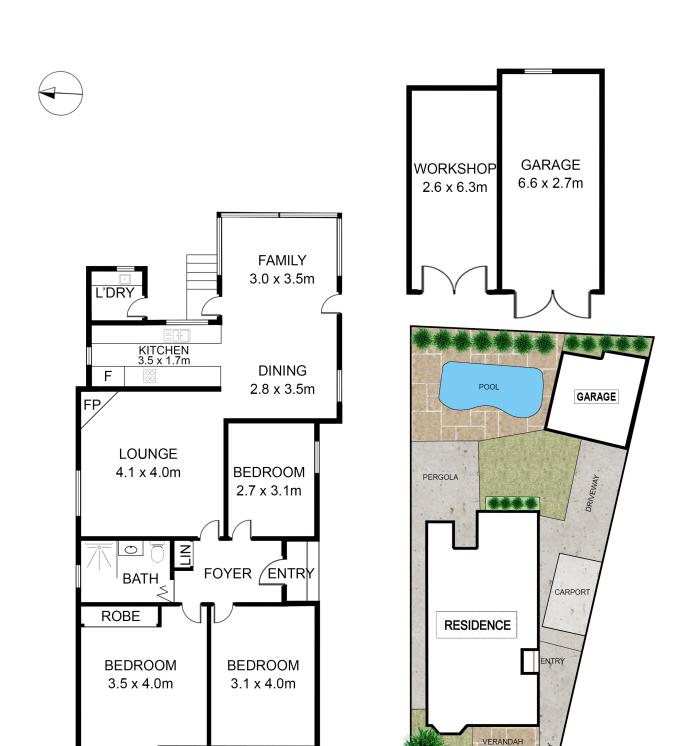

**Property ID:** L25928029

**Property Type:** House

**Garages:** 2

Land Area: 474.0 sqm

## 28 Seabrook Avenue, Russell Lea

**VERANDAH** 