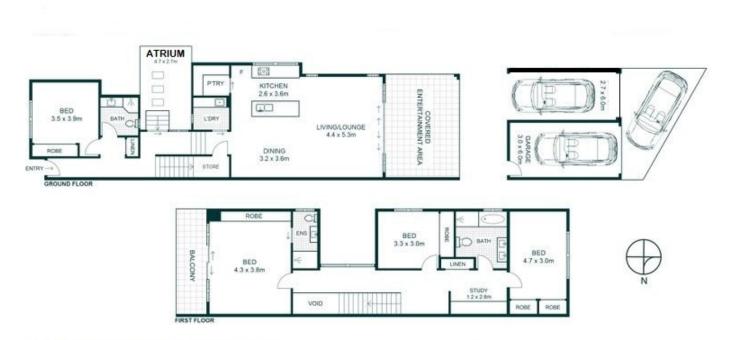

- Downstairs bedroom + adjoining bathroom allows for easy multi-generational accommodation
- Built in work from home or study space
- Striking light filled interiors across a dual level floor plan
- Quality new brick construction
- Size-able open plan living and dining zone flowing outdoors

- Large covered entertainers' terrace, encompassing fitted kitchenette and BBQ, ideal for alfresco relaxation

- Luxe kitchen has stainless gas cooking and separate butlers' pantry

| Property ID:   | L26227987 |
|----------------|-----------|
| Property Type: | House     |
| Garages:       | 3         |

<u>\_\_\_\_</u>3

ചപ്പ് 4

Sam Varrica 0430506002 sam.uarrica@fiuedock.rh.com.au

- Spacious main bedroom with en-suite, walk-around robe and own balcony
- Ducted air conditioning on both levels, ample storage
- Handy rear lane access to remote double lock up garage + additional parking for a third car
- Grassy backyard ideal for kids and pets, with room for a pool
- Internal atrium/courtyard filled with light
- Moments from buses and River Cat services linking to the CBD
- Proximity to Sydney Rowers, Five Dock shops & future metro station
- Excellent lifestyle base perfectly suited for young families