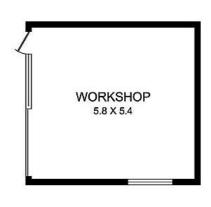

**Property ID:** L26891793

**Property Type:** House

**Garages:** 2

**Land Area:** 562.0 sqm

Sam Varrica

0430506002

sam.varrica@fivedock.rh.com.au

- Features include air conditioning, gas bayonets, and high ceilings
- Low-maintenance block with garage/studio and additional parking
- Land approx. 562sqm