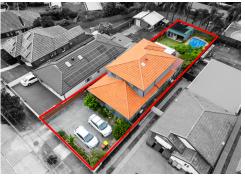

**Property ID:** L26891793

**Property Type:** House

**Garages:** 2

**Land Area:** 562.0 sqm

Sam Varrica

0430506002

sam.varrica@fivedock.rh.com.au

- Features include air conditioning, gas bayonets, and high ceilings
- Low-maintenance block with garage/studio and additional parking
- Land approx. 562sqm

LEVEL 2

LEVEL 1