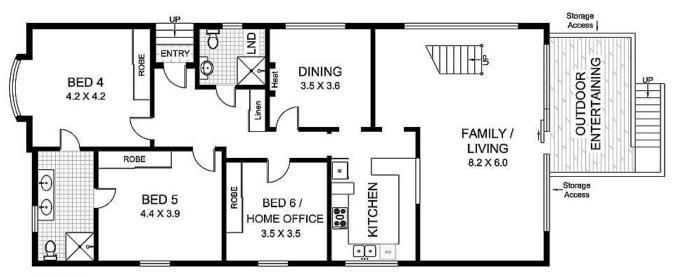

- Upper-level deck offering sweeping views of the city, Harbour Bridge and water vista
- 5 Spacious bedrooms, built-in wardrobes, plus a study/6th bedroom
- · Lower-level master bedroom with renovated en-suite
- Separate dining area and ample living space
- Well-appointed gas kitchen with granite countertops and stainless-steel appliances
- Timber deck for entertaining and a refreshing saltwater pool
- 4 Bathrooms, including newly tiled ensuite and stylish updated main bathroom

LEVEL 2

LEVEL 1