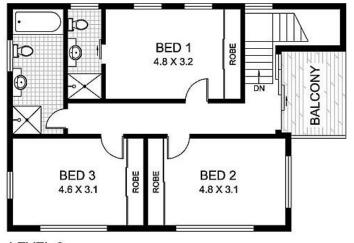

- Upper-level deck offering sweeping views of the city, Harbour Bridge and water vista
- 5 Spacious bedrooms, built-in wardrobes, plus a study/6th bedroom
- · Lower-level master bedroom with renovated en-suite
- Separate dining area and ample living space
- Well-appointed gas kitchen with granite countertops and stainless-steel appliances
- Timber deck for entertaining and a refreshing saltwater pool
- 4 Bathrooms, including newly tiled ensuite and stylish updated main bathroom

LEVEL 2

LEVEL 1