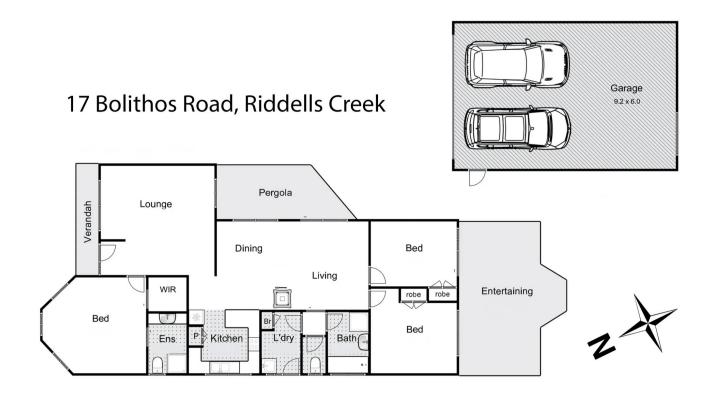

The property boasts three bedrooms, providing ample space for the whole family. The second bathroom offers a bath and shower, while a separate toilet adds convenience. Fans are installed in every room, ensuring optimum comfort throughout the home. The master bedroom, located at the front of the house, features a beautiful bay window, WIR and ensuite, offering a private retreat.

## Amanda Burt

ചച 3

0431204265 amanda.burt@sunbury.rh.com.au Outside, you'll find a delightful pergola area, perfect for entertaining guests or simply enjoying the outdoors. A 6×9m shed provides ample storage space for all your tools and equipment, while a 2-car shed offers secure parking for your vehicles.

Whilst every attempt has been made to ensure the accuracy of the floor plan contained here, measurements of doors, windows, rooms and any other items are approximate and no responsibility is taken for any error, omission, or inis-statement. This plan is for illustrative purposes only and should be used as such by any prospective purchaser. The services, systems and appliances shown have not been tested and no guarantee as to their operability or efficiency can be given.