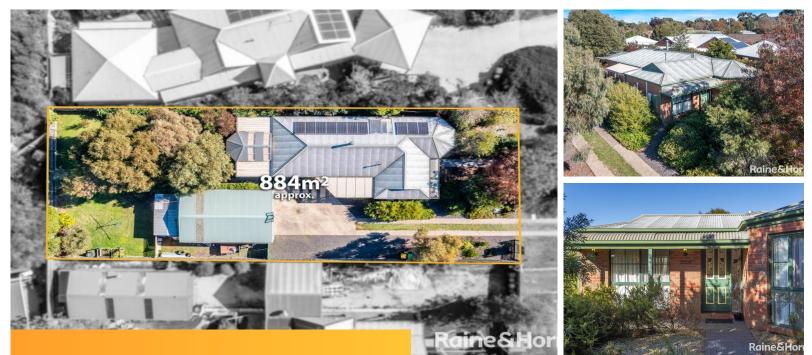

## Property ID:L26756334Property Type:HouseGarages:2Land Area:884.0 sqm

<u>1</u> 2

Situated on a generous 884m2 block, this property offers plenty of space for outdoor activities and gardening enthusiasts.

Don't miss out on this incredible real estate opportunity. Contact us today to arrange a viewing and make this your new home sweet home!