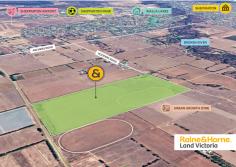

## 100 Hoopers Road, Kialla

## Price On Application

Raine and Horne Land is pleased to offer for sale an exceptionally rare opportunity to acquire a substantial 35.58Ha\* (87.92 acre) site approximately 10 minutes from the centre of Shepparton. This key landholding sits within the future Adams Road Area 3 PSP

- Englobo development opportunity of 35.58ha\*
- Located within the forthcoming Adams Road Area 3 PSP
- Situated close to Shepparton Shopping Centre, education facilities and parklands
- 10 minutes to the Shepparton train station and 7 minutes to the Shepparton airport

The opportunity to secure this future development site in Shepparton is extremely rare, especially when you consider the land size, future growth, and proximity to an abundance of current and future surrounding residential and other amenities. Accordingly, we encourage prospective purchasers to actively consider this outstanding opportunity.