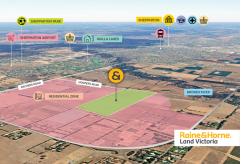

## 100 Hoopers Road, Kialla

## Price On Application

Raine and Horne Land is pleased to offer for sale an exceptionally rare opportunity to acquire a substantial 35.58Ha\* (87.92 acre) site approximately 10 minutes from the centre of Shepparton. This key landholding sits within the future Adams Road Area 3 PSP

- Englobo development opportunity of 35.58ha\*
- Located within the forthcoming Adams Road Area 3 PSP
- Situated close to Shepparton Shopping Centre, education facilities and parklands
- 10 minutes to the Shepparton train station and 7 minutes to the Shepparton airport

The opportunity to secure this future development site in Shepparton is extremely rare, especially when you consider the land size, future growth, and proximity to an abundance of current and future surrounding residential and other amenities. Accordingly, we encourage prospective purchasers to actively consider this outstanding opportunity.