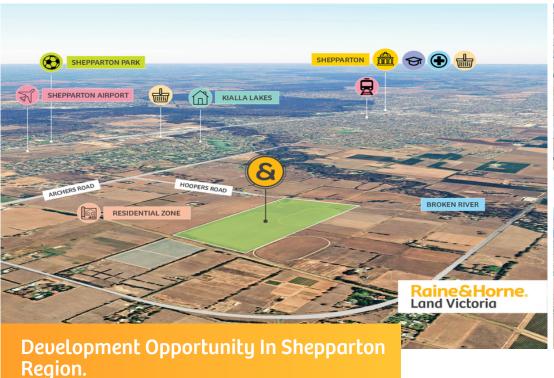

## 100 Hoopers Road, Kialla

## Price On Application

Raine and Horne Land is pleased to offer for sale an exceptionally rare opportunity to acquire a substantial 35.58Ha\* (87.92 acre) site approximately 10 minutes from the centre of Shepparton. This key landholding sits within the future Adams Road Area 3 PSP

- Englobo development opportunity of 35.58ha\*
- Located within the forthcoming Adams Road Area 3 PSP
- Situated close to Shepparton Shopping Centre, education facilities and parklands
- 10 minutes to the Shepparton train station and 7 minutes to the Shepparton airport

The opportunity to secure this future development site in Shepparton is extremely rare, especially when you consider the land size, future growth, and proximity to an abundance of current and future surrounding residential and other amenities. Accordingly, we encourage prospective purchasers to actively consider this outstanding opportunity.