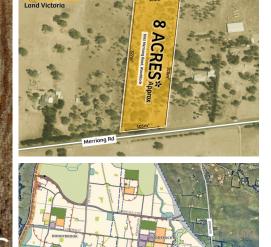

# 065 Merriang Road Woodstoc

8 acres approx. in Donnybrook-Woodstock PSP.

#### Sold

Raine & Horne Land Victoria is delighted to offer an exceptional opportunity to secure 8 acres approx. of land parcel in Woodstock.

Key features are:-

- 45 minutes drive to Melbourne CBD.
- 30 minutes drive to Melbourne airport.
- Short drive to Donnybrook Train Station.
- Easy access to Hume Freeway
- Minutes from Craigieburn town centre.
- Close proximity to Schools and amenities.

The Vendors will consider genuine reasonable offer.

| roperty ID:   | L4524408         |
|---------------|------------------|
| roperty Type: | Land/Development |
| and Area:     | 8.0 acres        |
| 1 5 51        |                  |