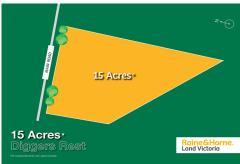

## 10-12 WATSONS ROAD, Diggers Rest

Property ID: L5135309

Property Type: Land

Land Area: 15.0 acres