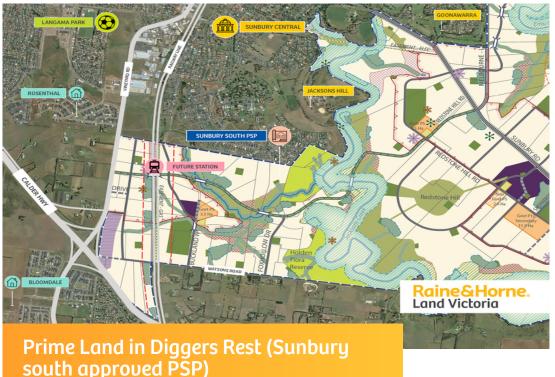

## **Under Contract**

Raine & Horne Land Victoria is delighted to offer an exceptional opportunity to secure 15 acres approx land parcel in Diggers Rest (Sunbury South approved PSP)

Key features are:-

- Easy access to Calder freeway.
- 35 minutes drive to Melbourne CBD.
- 15 minutes drive to Melbourne airport.
- 2 minutes drive to Sunbury township, Sunbury train station and Diggers Rest train station.
- Just minutes away from all the amenities like schools, transport and shopping centre.
- Next to the property is proposed shopping centre, proposed school and proposed train station as per Sunbury South PSP.
- Neighbouring developers are Lauders group and Resi ventures.