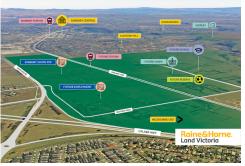

## **Under Contract**

Raine & Horne Land Victoria is delighted to offer an exceptional opportunity to secure 15 acres approx land parcel in Diggers Rest (Sunbury South approved PSP)

Key features are:-

- Easy access to Calder freeway.
- 35 minutes drive to Melbourne CBD.
- 15 minutes drive to Melbourne airport.
- 2 minutes drive to Sunbury township, Sunbury train station and Diggers Rest train station.
- Just minutes away from all the amenities like schools, transport and shopping centre.
- Next to the property is proposed shopping centre, proposed school and proposed train station as per Sunbury South PSP.
- Neighbouring developers are Lauders group and Resi ventures.