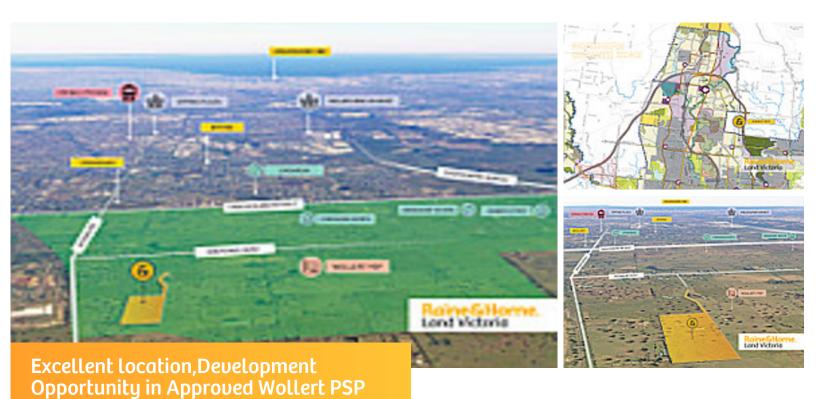

## 58 Andrew Road, Wollert

## **Contact Agent**

Raine and Horne Land Victoria proudly presents a premium investment and future development opportunity in fastest growing area.

## Key features;

- Easy access to Hume Hwy.
- 30 minutes drive to Melbourne airport.
- 40 minutes approx drive to Melbourne cbd.
- Short drive to Pacific Epping Shopping Centre

The Vendors will consider genuine offers only.