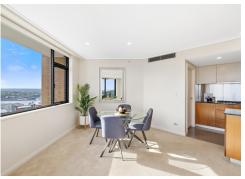

- Well-proportioned living & dining area opening to a wide balcony with panoramic views
- Sleek gourmet kitchen with stone benches, new Smeg gas appliances & ample storage
- Master bedroom with walk through robe & ensuite bathroom
- Large second bedroom enjoying views & built-in wardrobe
- Separate internal laundry & ducted reverse cycle air-conditioning
- Secure parking space, separate storage cage and ample visitor parking
- Full security building with video intercom & lift access