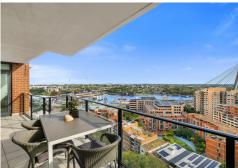

## **Contact Agent**

Capturing sweeping views from Blackwattle Bay around to the ANZAC Bridge and Jones Bay, this oversized, light filled Jacksons Landing residence set in the popular 'McCafferys Tower', offers vibrant modern living in an exclusive harbourside community. Presents effortless single level living of impressive proportions with an uplifting sense of space and privacy set in a prized harbourside location.

- Well-proportioned living & dining area opening to a wide balcony with panoramic views
- Sleek gourmet kitchen with stone benches, new Smeg gas appliances & ample storage
- Master bedroom with walk through robe & ensuite bathroom
- Large second bedroom enjoying views & built-in wardrobe
- Separate internal laundry & ducted reverse cycle air-conditioning
- Secure parking space, separate storage cage and ample visitor parking
- Full security building with video intercom & lift access