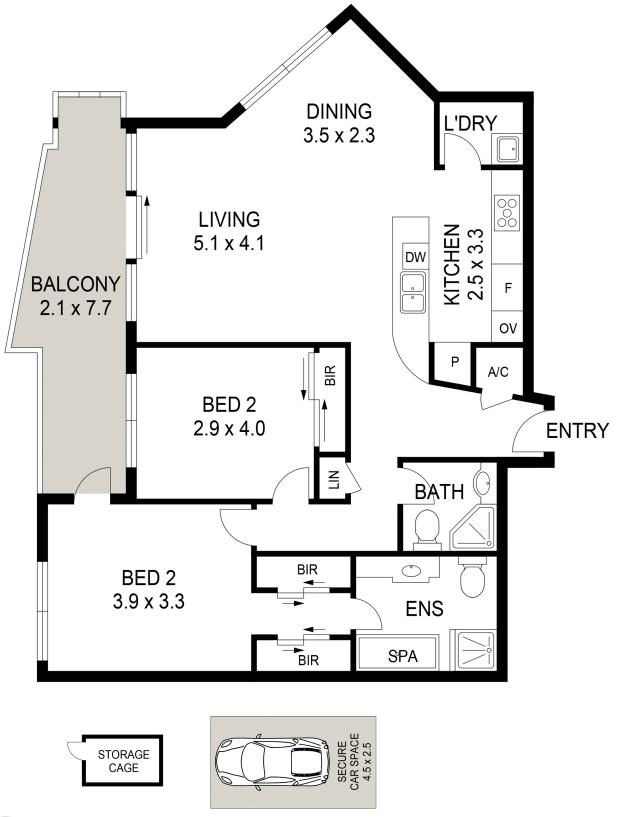

- Well-proportioned living & dining area opening to a wide balcony with panoramic views
- Sleek gourmet kitchen with stone benches, new Smeg gas appliances & ample storage
- Master bedroom with walk through robe & ensuite bathroom
- Large second bedroom enjoying views & built-in wardrobe
- Separate internal laundry & ducted reverse cycle air-conditioning
- Secure parking space, separate storage cage and ample visitor parking
- Full security building with video intercom & lift access

|  | ings: |
|--|-------|
|  |       |
|  |       |

Strata: \$3,094p/q approx.

Water: \$171p/q approx.

Council: \$242p/q approx.

Area:

Apartment Living: 106sqm approx.

Total on Title: 121sqm approx.

1306/21 Cadigal Ave PYRMONT