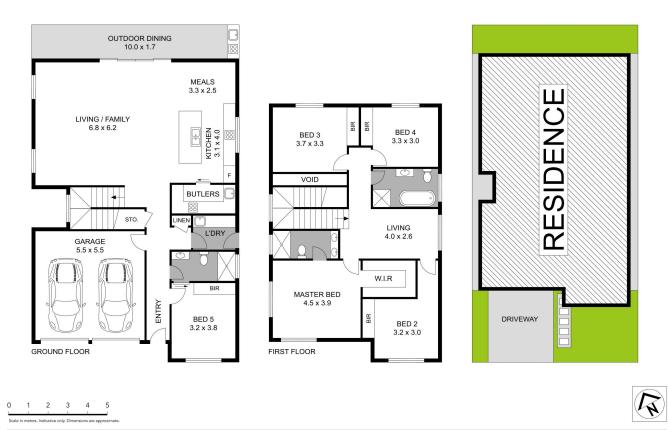

Discover five beautifully appointed bedrooms, including a luxurious master suite with a walkin robe and ensuite, while the fifth bedroom downstairs offers ideal guest or in-law accommodation, ensuring versatility and comfort for every member of the household.

ച്ച 5

Fernando Capati 0452577505 fernando.c@rousehill.rh.com.au Upstairs, unwind in the versatile rumpus room, offering additional space for relaxation, entertainment, or family activities, further enhancing the home's livability and appeal.

The property also boasts a spacious double garage with internal access for added convenience. Throughout the home, soaring 2.7m high ceilings and downlights create an ambiance of spaciousness and grandeur, elevating the overall living experience.

"All information contained herein is gathered from sources we deem to be reliable. However, we cannot guarantee its accuracy and interested persons should rely on their own enquiries."

Disclaimer: Floor plans and site plans are intended as a guide only. They are not part of any legal document or title and are subject to errors, omission, and inaccuracies and should not be used as reference. Sizes and dimensions are approximate only. Interested parties should make their own enquiries. Floor plan by : Sync Studios Pty Ltd