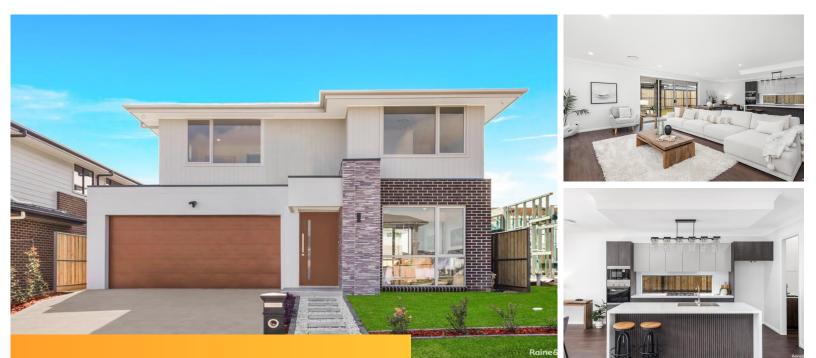

## **Expressions of Interest**

Welcome to this stunning property nestled in Box Hill's coveted locale, just moments from the vibrant Hills of Carmel shopping center, esteemed Santa Sophia College, and lush green parks. Experience the epitome of refined living with this brand new residence that seamlessly blends style, sophistication, and contemporary comforts, captivating even the most discerning homebuyers.

Step into the expansive open-plan living area, boasting a generously proportioned lounge and dining space that effortlessly extends to the covered alfresco area, perfect for entertaining or unwinding in style.

Indulge your culinary passions in the chef's kitchen, adorned with luxurious 40mm stone benchtops, high-end 900mm Westinghouse appliances, and a convenient butler's kitchen for effortless meal preparation and hosting.

Discover five beautifully appointed bedrooms, including a luxurious master suite with a walkin robe and ensuite, while the fifth bedroom downstairs offers ideal guest or in-law accommodation, ensuring versatility and comfort for every member of the household.

Relax and rejuvenate in the modern bathroom adorned with floor-to-ceiling tiles and a luxurious freestanding tub, providing a sanctuary of tranquility and elegance.

| Property ID:   | L26764261 |
|----------------|-----------|
| Property Type: | House     |
| Garages:       | 2         |